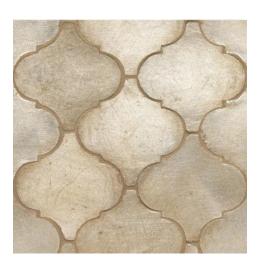

## ARABESCO

| SIZE    | THICKNESS | SF/PIECE | MATERIAL | FINISH   |
|---------|-----------|----------|----------|----------|
| 6" x 6" | 5/8"      | 0.25     | Ceramic  | Metallic |

ARABESCO SILVER LEAF 1CONARASLEA

Contessa Arabesco Silver Leaf tiles are handcrafted decorative tiles with special characteristics which limit their use. These tiles are intended for vertical (wall) applications only and are not recommended for exterior usage, wet applications, or countertops. Tiles are subject to fading if exposed to direct sunlight. This product is pre-sealed. For resealing, use only water-based sealers as chemical-based sealers may permanently damage the finish. If taping off for protection or other purposes, only use "Faux Finish" masking tape. Other adhesive tapes may permanently damage the finish. Never use abrasive cleaning pads or cleaning solutions that contain bleach or ammonia as they may permanently damage the finish. For further questions/information about additional usages, please consult with your installer.