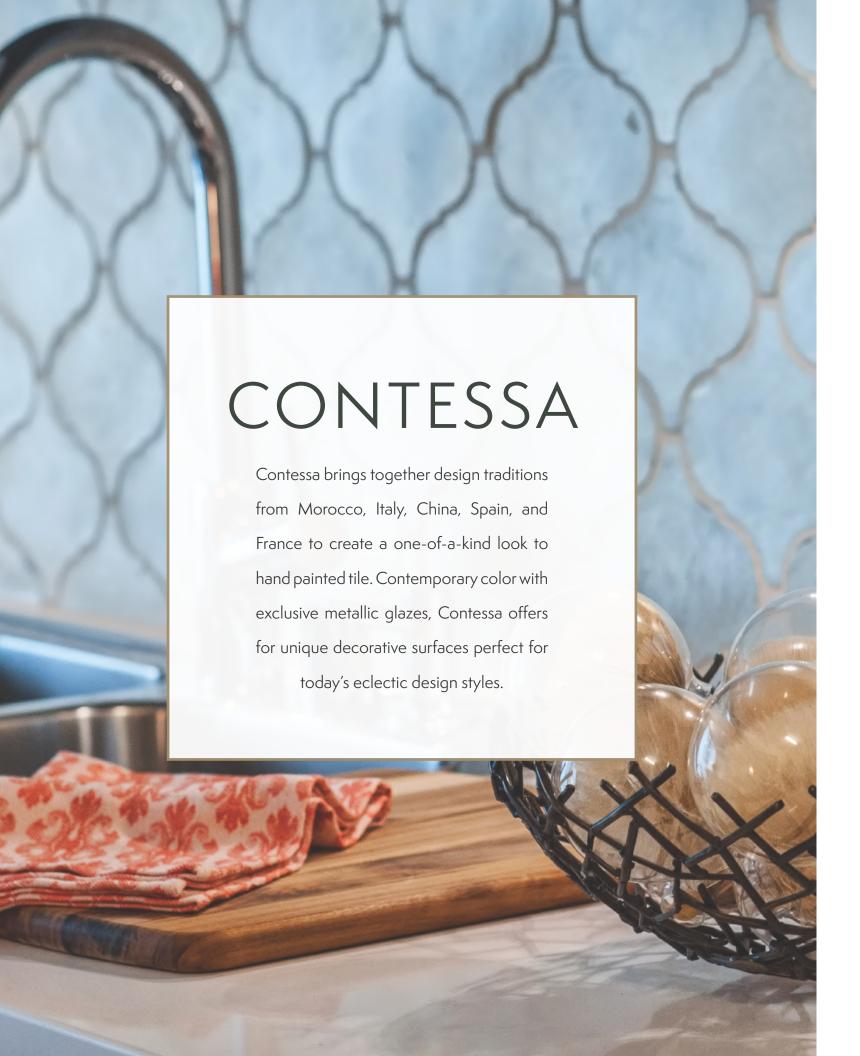

WALKERZANGER

## CONTESSA





## RECOMMENDED USAGE





Commercial Interior Wall

Residential Interior Wal

## ARABESCO



| SIZE    | THICKNESS | SF/PIECE | MATERIAL | FINISH   |
|---------|-----------|----------|----------|----------|
| 6" x 6" | 5/8"      | 0.25     | Ceramic  | Metallic |



ARABESCO SILVER LEAF 1CONARASLEA

Contessa Arabesco Silver Leaf tiles are handcrafted decorative tiles with special characteristics which limit their use. These tiles are intended for vertical (wall) applications only and are not recommended for exterior usage, wet applications, or countertops. Tiles are subject to fading if exposed to direct sunlight. This product is pre-sealed. For resealing, use only water-based sealers as chemical-based sealers may permanently damage the finish. If taping off for protection or other purpo