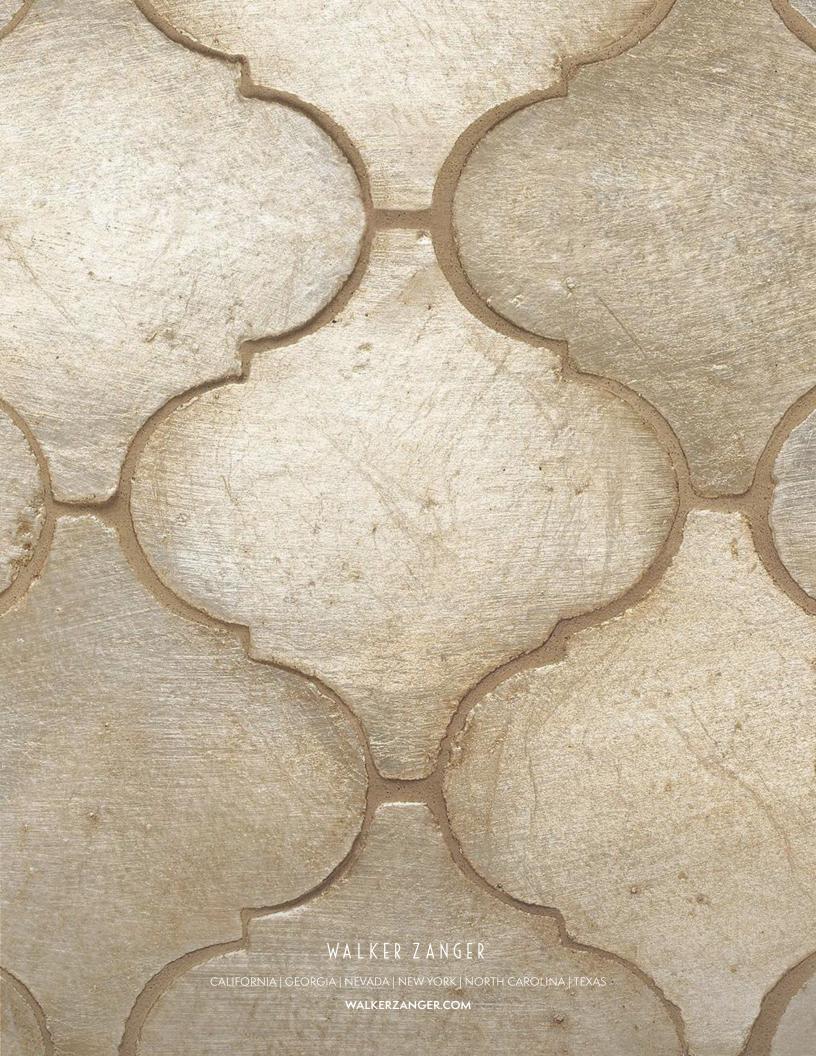

## ARABESCO

| SIZE    | THICKNESS | SF/PIECE | MATERIAL | FINISH   |
|---------|-----------|----------|----------|----------|
| 6" x 6" | 5/8"      | 0.25     | Ceramic  | Metallic |

ARABESCO SILVER LEAF 1CONARASLEA

Contessa Arabesco Silver Leaf tiles are handcrafted decorative tiles with special characteristics which limit their use. These tiles are intended for vertical (wall) applications only and are not recommended for exterior usage, wet applications, or countertops. Tiles are subject to fading if exposed to direct sunlight. This product is pre-sealed. For resealing, use only water-based sealers as chemical-based sealers may permanently damage the finish. If taping off for protection or other purposes, only use "Faux Finish" masking tape. Other adhesive tapes may permanently damage the finish. Never use abrasive cleaning pads or cleaning solutions that contain bleach or ammonia as they may permanently damage the finish. For further questions/information about additional usages, please consult with your installer.