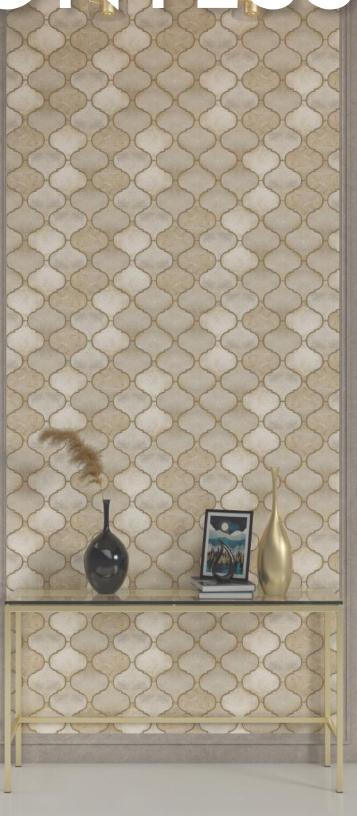

## CONTESSA

## ARABESCO

| SIZE    | THICKNESS | SF/PIECE | MATERIAL | FINISH   |
|---------|-----------|----------|----------|----------|
| 6" x 6" | 5/8"      | 0.25     | Ceramic  | Metallic |

ARABESCO SILVER LEAF 1CONARASLEA

Contessa Arabesco Silver Leaf tiles are handcrafted decorative tiles with special characteristics which limit their use. These tiles are intended for vertical (wall) applications only and are not recommended for exterior usage, wet applications, or countertops. Tiles are subject to fading if exposed to direct sunlight. This product is pre-sealed. For resealing, use only water-based sealers as chemical-based sealers may permanently damage the finish. If taping off for protection or other purposes, only use "Faux Finish" masking tape. Other adhesive tapes may permanently damage the finish. Never use abrasive cleaning pads or cleaning solutions that contain bleach or ammonia as they may permanently damage the finish. For further questions/information about additional usages, please consult with your installer.