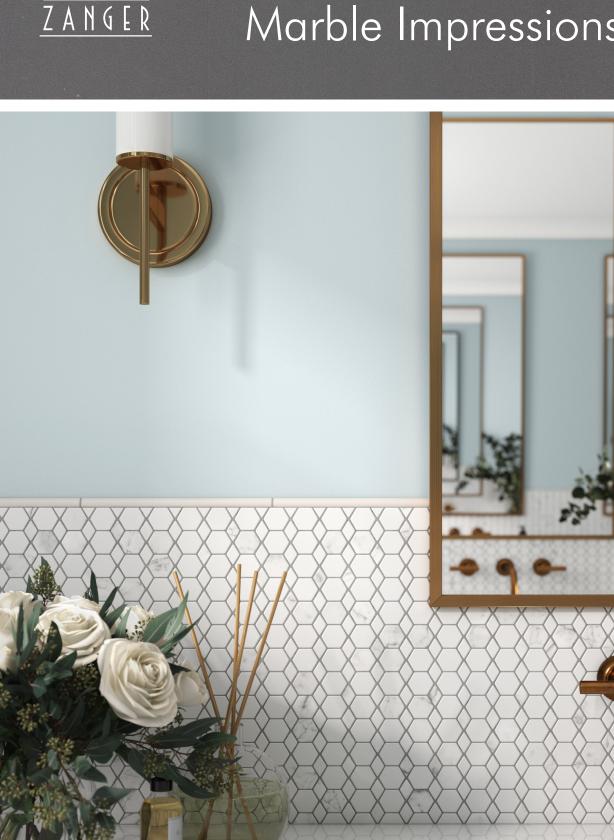

## Walker Zanger Studio Marble Impressions Glass

WALKER®

Shown | Marble Impressions Linx

## WALKER ZANGER STUDIO MARBLE IMPRESSIONS GLASS

The Walker Zanger Studio Marble Impressions glass collection emulates the look of stylish Carrara marble in five, classic mosaics, creating environmentally conscious designs without compromising luxury and quality.

Capturing the look and feel of Carrara marble on a durable recycled glass material, this collection offers a sophisticated, natural stone look for the hardest working spaces.