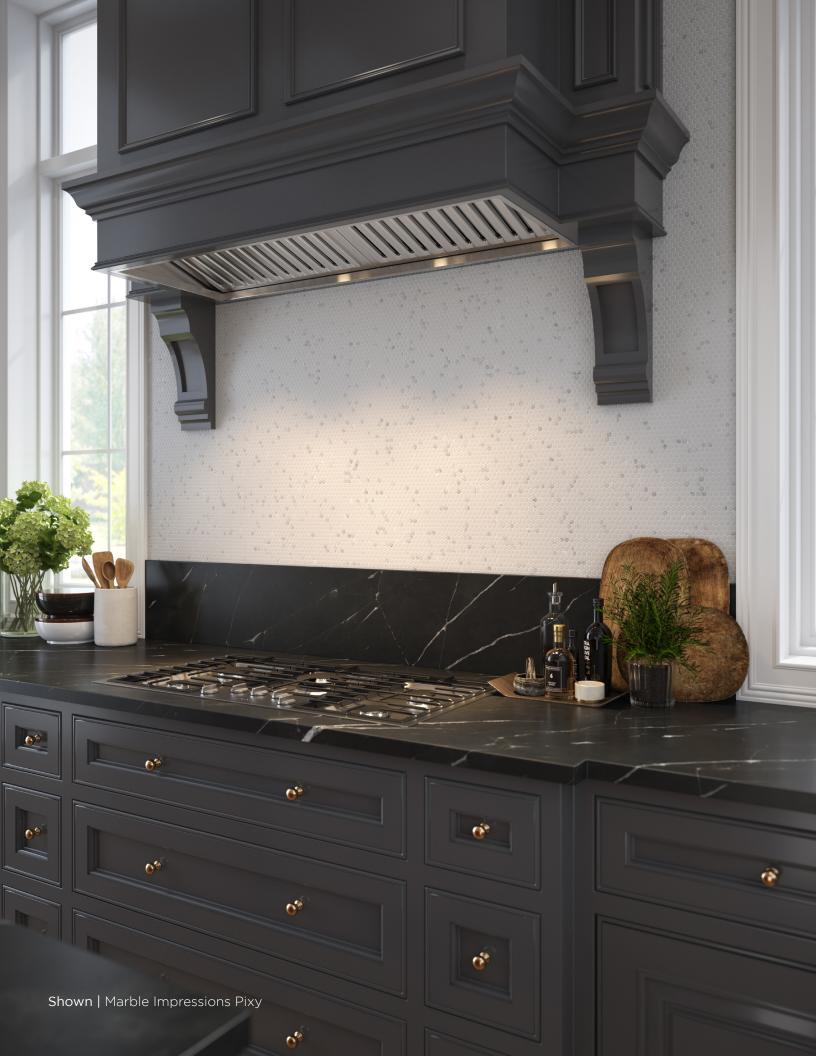

## WALKER ZANGER STUDIO MARBLE IMPRESSIONS GLASS

The Walker Zanger Studio Marble Impressions glass collection emulates the look of stylish Carrara marble in five, classic mosaics, creating environmentally conscious designs without compromising luxury and quality.

Capturing the look and feel of Carrara marble on a durable recycled glass material, this collection offers a sophisticated, natural stone look for the hardest working spaces.

## STUDIO

Pixy Mosaic 1STGPIXMMA 12"x 12" Matte

Eyelet Mosaic 1STGEYEMMA 12"x 12" Matte

Linx Mosaic 1STGLINMMA 12"x 12" Matte

Blaze Mosaic 1STGBLAMMA 12"x 12" Matte

Blox Mosaic 1STGBLOMMA 12"x 12" Matte