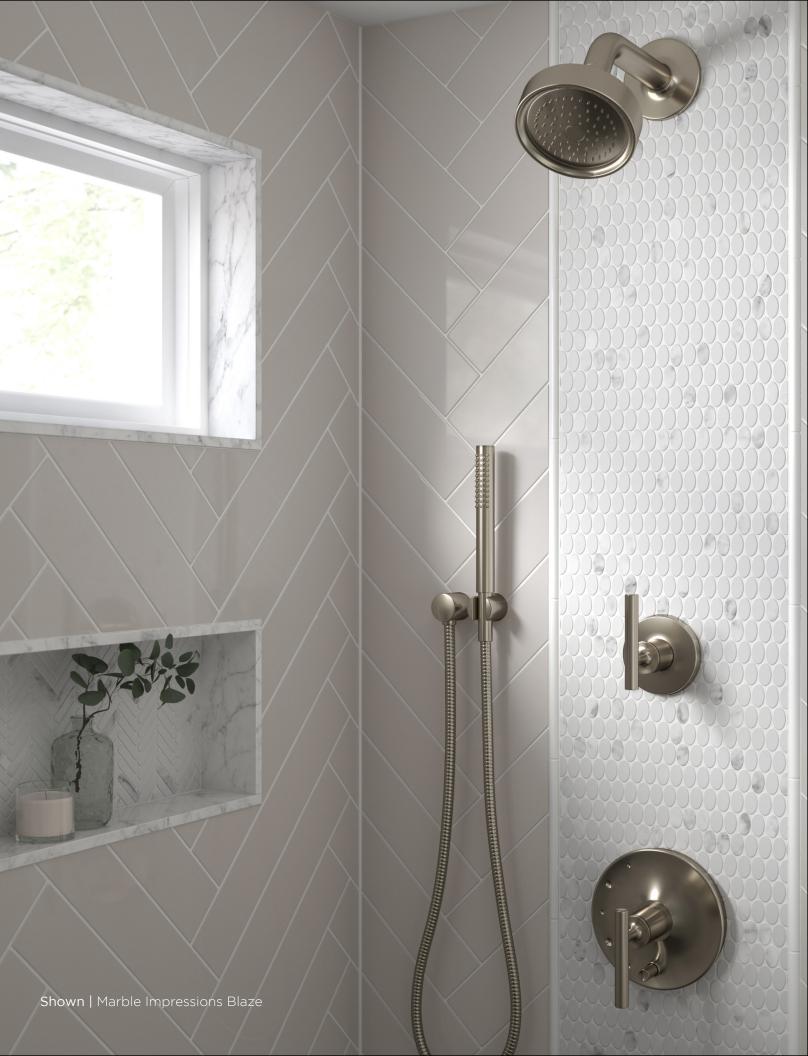

## WALKER ZANGER STUDIO MARBLE IMPRESSIONS GLASS

The Walker Zanger Studio Marble Impressions glass collection emulates the look of stylish Carrara marble in five, classic mosaics, creating environmentally conscious designs without compromising luxury and quality.

Capturing the look and feel of Carrara marble on a durable recycled glass material, this collection offers a sophisticated, natural stone look for the hardest working spaces.