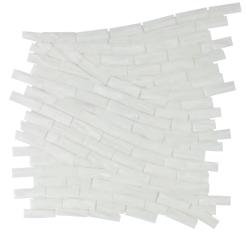

SHOWN Tide Merge Mosaic (On Right) Water's Edge Affinity Mosaic (Front Cover)

Exterior Wall

Commercial Interior Wall

Fireplace Surround

Pool & Spa\*

| E | MATERIAL | FINISH              |
|---|----------|---------------------|
|   | Glass    | Iridescent/Textured |