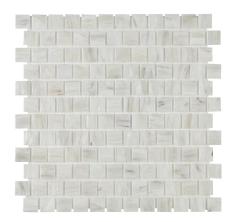

Residential Exterior Floor

Interior Floor Exterior Wall

Commercial Interior Wall Surround

SLIGHT

V2 COLOR VARIATION

| SIZE      | THICKNESS | SF/PIECE | MATERIAL | FINISH              |
|-----------|-----------|----------|----------|---------------------|
| 12" × 12" | 1/4"      | 0.9881   | Glass    | Iridescent/Textured |