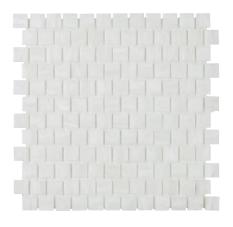

Interior Wall

Fireplace

Pool & Spa\*

MEDIUM

V3 COLOR VARIATION

FROST RESISTANT

| SEA HEX MOSAIC |
|----------------|
|                |
|                |
|                |
|                |
|                |
|                |
|                |
|                |
|                |