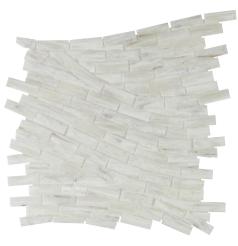

SHOWN Tide Merge Mosaic (On Right) Water's Edge Affinity Mosaic (Front Cover)

Exterior Wall

Commercial Interior Wall

Fireplace Surround

Pool & Spa\*

| E | MATERIAL | FINISH              |
|---|----------|---------------------|
|   | Glass    | Iridescent/Textured |