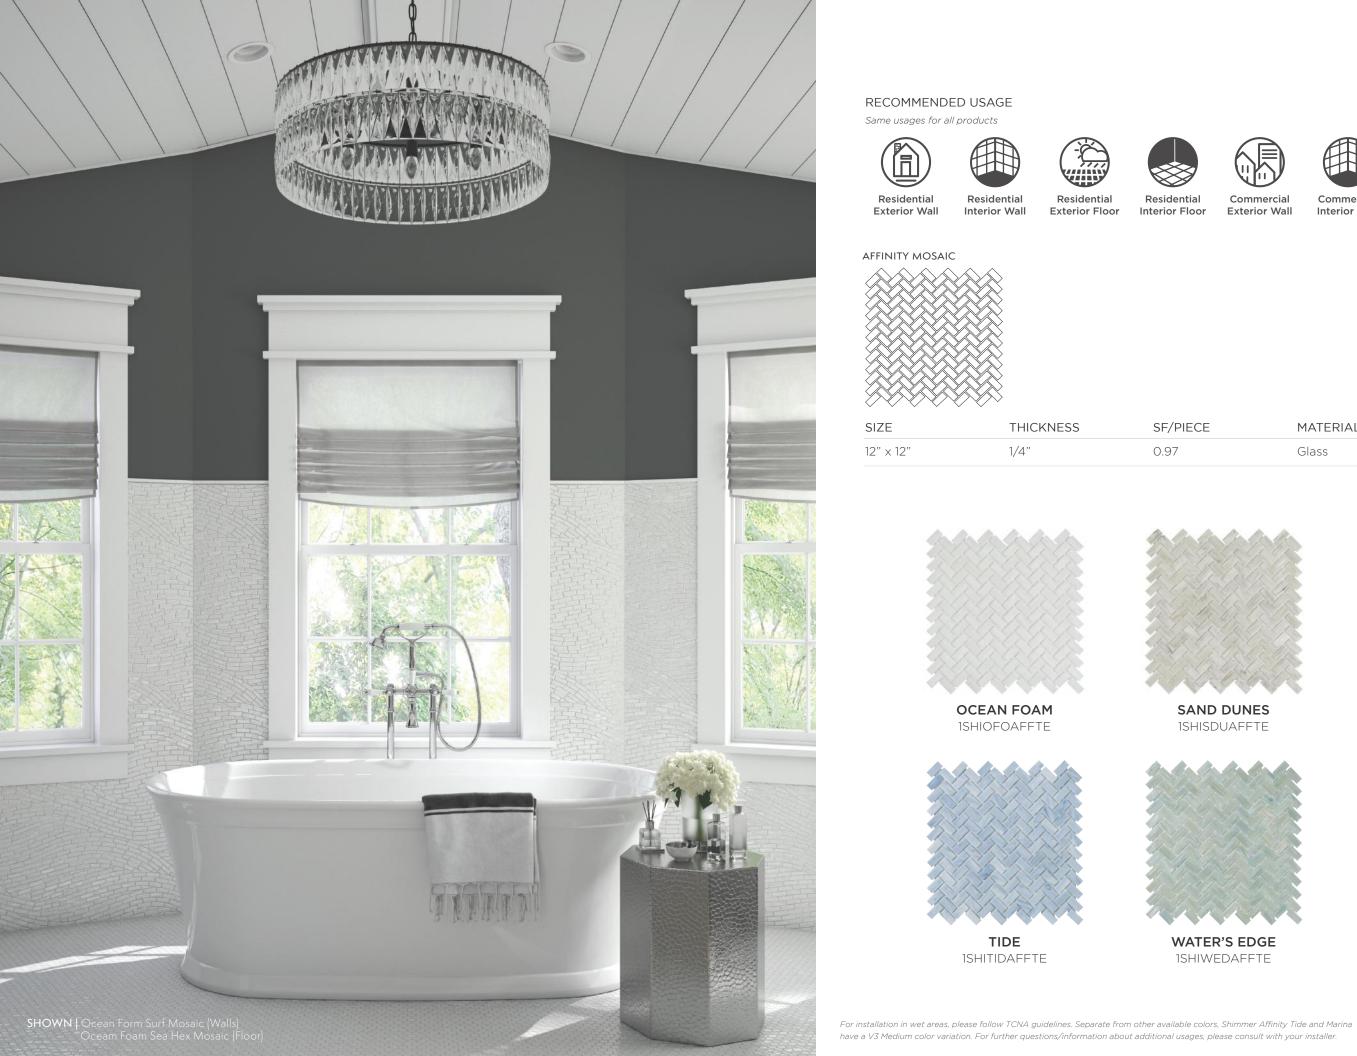

SAND DUNES 1SHISDUAFFTE

WATER'S EDGE 1SHIWEDAFFTE

DRIFTWOOD 1SHIDRIAFFTE

MARINA 1SHIMARAFFTE

Same usages for all products

Residential

Exterior Wall

Residential

Interior Wall

Fireplace

Pool & Spa\*

MEDIUM

V3 COLOR VARIATION

FROST RESISTANT

| SEA HEX MOSAIC |
|----------------|
|                |
|                |
|                |
|                |
|                |
|                |
|                |
|                |
|                |

Residential Exterior Floor

Interior Floor Exterior Wall

Commercial Interior Wall Surround

SLIGHT

V2 COLOR VARIATION

| SIZE      | THICKNESS | SF/PIECE | MATERIAL | FINISH              |
|-----------|-----------|----------|----------|---------------------|
| 12" × 12" | 1/4"      | 0.9881   | Glass    | Iridescent/Textured |

For installation in wet areas, please follow TCNA guidelines. Separate from other available colors, Shimmer Affinity Tide and Marina have a V3 Medium color variation. For further questions/information about additional usages, please consult with your installer.