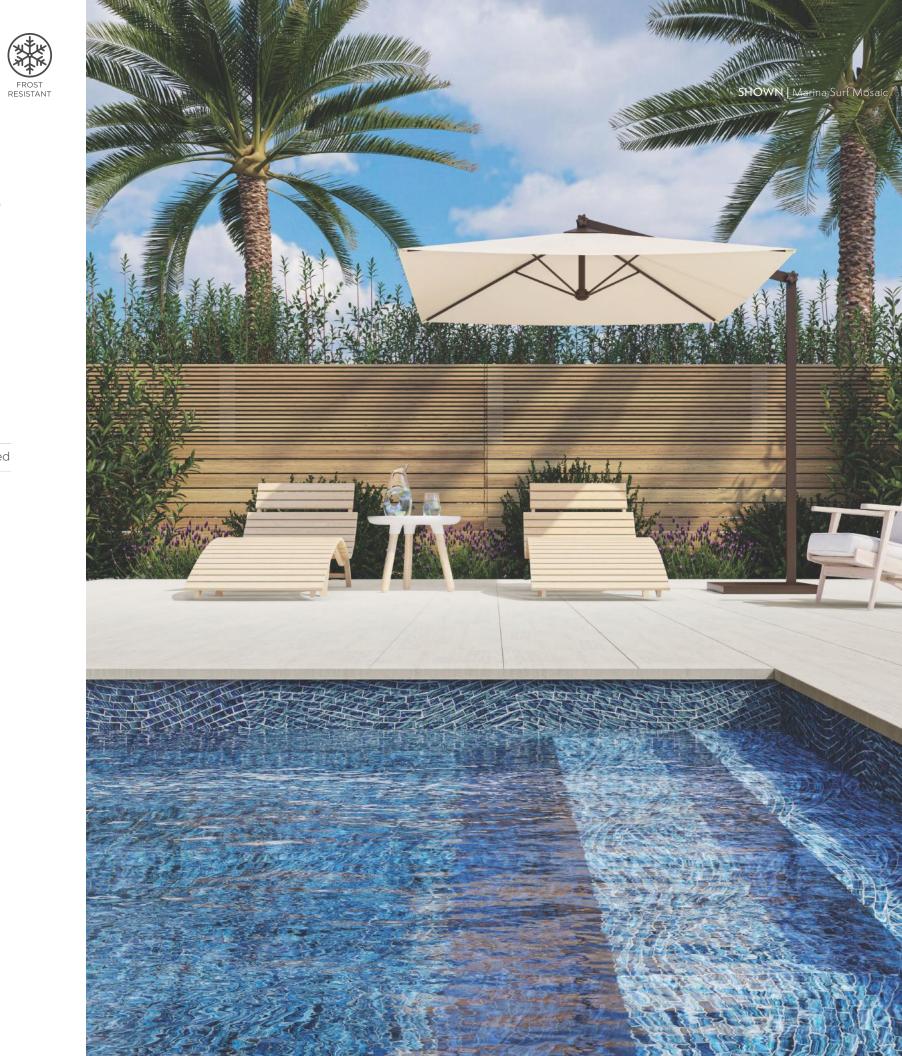

SHOWN Tide Merge Mosaic (On Right) Water's Edge Affinity Mosaic (Front Cover)

Exterior Wall

Commercial Interior Wall

Fireplace Surround

Pool & Spa\*

| E | MATERIAL | FINISH              |
|---|----------|---------------------|
|   | Glass    | Iridescent/Textured |

For installation in wet areas, please follow TCNA guidelines. Separate from other available colors, Shimmer Affinity Tide and Marina have a V3 Medium color variation. For further questions/information about additional usages, please consult with your installer.