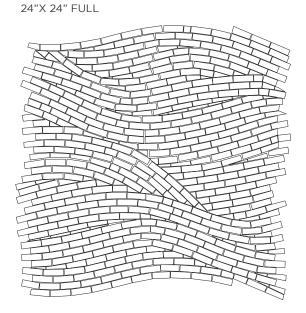

#### Fully interlocked Pattern

| SIZE      | THICKNESS | SF/PIECE | MATERIAL | FINISH             |
|-----------|-----------|----------|----------|--------------------|
| 24" × 24" | 1/4"      | 3.876    | Glass    | Iridescent/Texture |

#### Separate Patterns

12"X 12" EACH

For installation in wet areas, please follow TCNA guidelines. Separate from other available colors, Shimmer Surf Tide and Marina have a V3 Medium color variation. Shimmer Surf mosaic comes in 4 separate 12" x 12" pieces, as shown above. When pieces are interlocked, they create the full sized 24" x 24" mosaic. For further questions/information about additional usages, please consult with your installer.