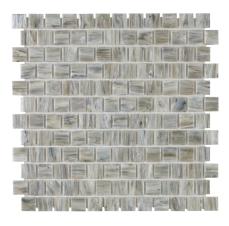

WATER'S EDGE 1SHIWEDSEQTE

TIDE 1SHITIDSEQTE

MARINA **1SHIMARSEQTE** 

Same usages for all products

Residential

Exterior Wall

MERGE MOSAIC

Residential Interior Wall

Residential

Exterior Floor

Interior Floor

Commercial Commercial Exterior Wall Interior Wall Fireplace Surround

SLIGHT

V2 COLOR VARIATION

Pool & Spa\*

MEDIUM

V3 COLOR VARIATION

| SIZE      | THICKNESS | SF/PIECE | MATERIAL | FINISH              |
|-----------|-----------|----------|----------|---------------------|
| 12" × 12" | 1/4"      | 0.97     | Glass    | Iridescent/Textured |