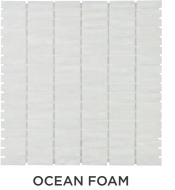

| 000000000000 |
|--------------|
|              |
|              |
|              |
|              |
|              |
|              |
|              |
|              |

OCEAN FOAM 1SHIOFOSHEXTE

TIDE 1SHITIDSHEXTE

OCEAN FOAM **1SHIOFOSEQTE** 

SAND DUNES **1SHISDUSEQTE** 

DRIFTWOOD 1SHIDRISEQTE

For installation in wet areas, please follow TCNA guidelines. Separate from other available colors, Shimmer Affinity Tide and Marina have a V3 Medium color variation. For further questions/information about additional usages, please consult with your installer.