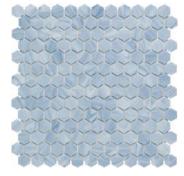

Interior Wall

Fireplace

Pool & Spa\*

MEDIUM

V3 COLOR VARIATION

FROST RESISTANT

| SEA HEX MOSAIC |
|----------------|
|                |
|                |
|                |
|                |
|                |
|                |
|                |
|                |
|                |