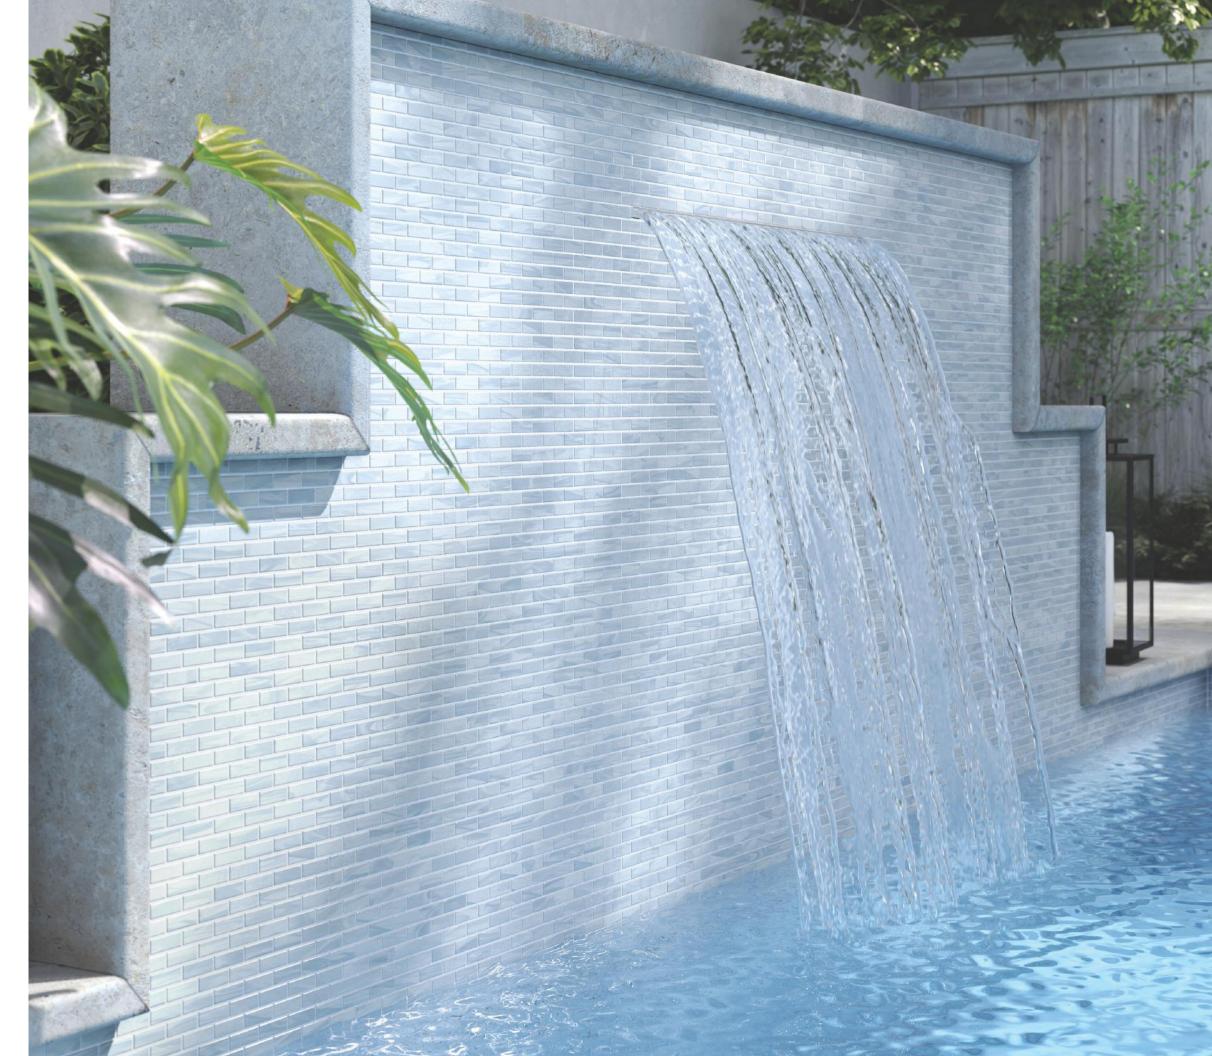

## Shimmer

Artfully designed with specialized factory processes, Shimmer mosaics are characterized by their trend-setting shimmering look. These bright mosaics push for an atmophere of stylized elegance with their natural, spa-like influence. Available in six calming colors and five unique mosaics, Shimmer has a wide range of offerings, perfect for crafting your own personal oasis.

SHOWN Tide Merge Mosaic (On Right) Water's Edge Affinity Mosaic (Front Cover)

Exterior Wall

Commercial Interior Wall

Fireplace Surround

Pool & Spa\*

| E | MATERIAL | FINISH              |
|---|----------|---------------------|
|   | Glass    | Iridescent/Textured |