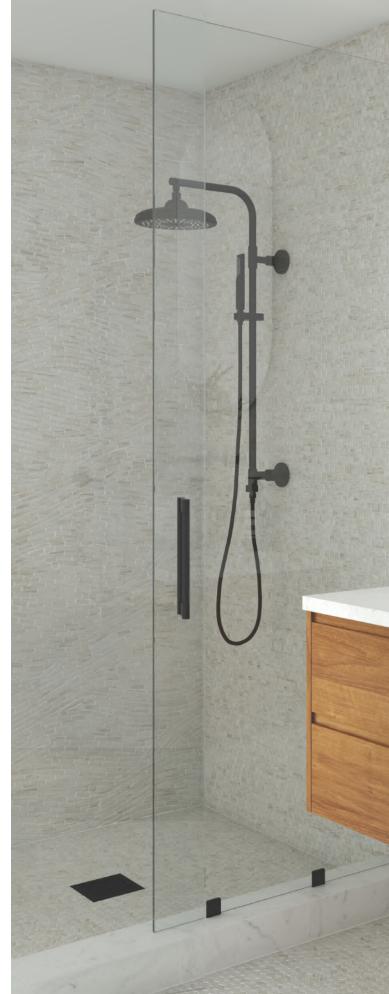

1SHISDUSHEXTE

WATER'S EDGE **1SHIWEDSHEXTE** 

DRIFTWOOD

**1SHIDRISHEXTE** 

MARINA 1SHIMARSHEXTE

SHOWN | Sand Dunes Surf Mosaic (Shower Wall) Sand Dunes Sequence Mosaic (Sink Wall) Sand Dunes Sea Hex Mosaic (Floor)