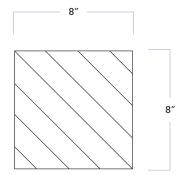

# WALKER° ZANGER

| MATERIAL            | Porcelain   |
|---------------------|-------------|
| FINISH              | Matte       |
| THICKNESS           | 3/8″        |
| SHEET SIZE          | 8" x 8"     |
| COVERAGE SQFT/PIECE | 0.4301 SqFt |
| MOUNTING            | Loose       |
| AVAILABLE COLORS    |             |