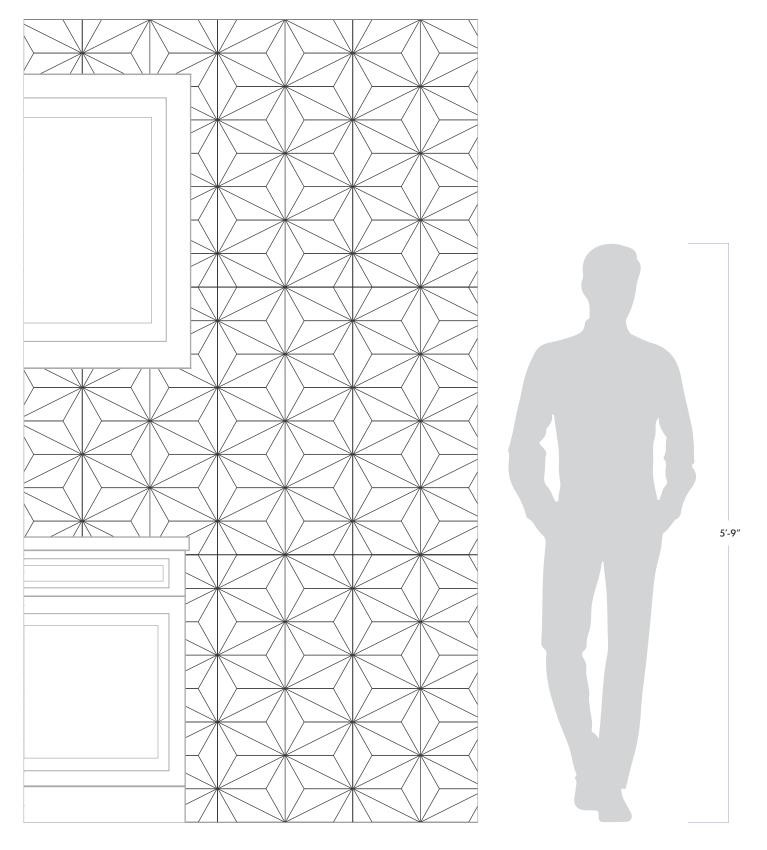

#### RECOMMENDED USAGES

Commercial Exterior Wall

Commercial Interior Wall

Residential Exterior Wall

Residential Interior Wall

Steam Shower Wall

#### ADDITIONAL NOTES

Dimensional tiles are intended for vertical (wall) applications only. May be used for water features. May be used outside in areas that experience freeze and thaw conditions. Suitable for steam shower walls only. For further questions/information about additional usages, please consult with your installer.