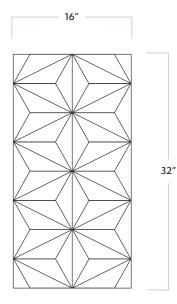

# W A L K E R° Z A N G E R

| MATERIAL            | Ceramic     |
|---------------------|-------------|
| FINISH              | Matte       |
| THICKNESS           | 3/8″        |
| SHEET SIZE          | 16" x 32"   |
| COVERAGE SQFT/PIECE | 3.4483 SqFt |
| MOUNTING            | Loose       |
| AVAILABLE COLORS    |             |
|                     | X           |
| White               | Deep Blue   |

4D Diamond DATE REVISED: APRIL 2024