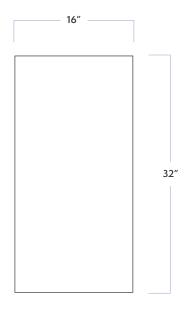

# WALKER° ZANGER

DATE REVISED: APRIL 2024

| MATERIAL            |           | Ceramic     |
|---------------------|-----------|-------------|
| FINISH              |           | Matte       |
| THICKNESS           |           | 3/8"        |
| SHEET SIZE          |           | 16" x 32"   |
| COVERAGE SQFT/PIECE |           | 3.4483 SqFt |
| MOUNTING            |           | Loose       |
| AVAILABLE COLORS    |           |             |
|                     |           |             |
| White               | Deep Blue |             |