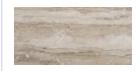

# Siena Silver Light 12" x 24" Honed Travertine Tiles

DATE REVISED: SEPTEMBER 2024

## WALKER° ZANGER



| MATERIAL            | Travertine |
|---------------------|------------|
| FINISH              | Honed      |
| THICKNESS           | 3/8″       |
| SIZE                | 12" x 24"  |
| COVERAGE SQFT/PIECE | 1.918 SqFt |
| MOUNTING            | Loose      |
| MOUNTING            | Loose      |

#### **AVAILABLE COLORS**



Siena Silver Light

MATERIAL DATA

MAINTENANCE

#### RECOMMENDED USAGES



Commercial Exterior Wall



Commercial Interior Wall





Commercial Interior Floor





Residential Interior Wall





Residential Interior Floor



Shower Floor\*



Shower Wall



Sealing is required

V3 Color Variation



Clean with a damp cloth and a gentle, non-acidic soap



Steam Shower Wall

#### ADDITIONAL NOTES

Siena Silver Light travertine tiles are a natural stone product. We recommend sealing all natural stone products with a penetrating sealer and sealing all porous non-polished stone (limestone, tumbled marble, etc.) prior to grouting. This prevents grout from staining or affecting the color of the stone. Stone is a natural product, and care should be taken to protect it from harsh abrasive cleane