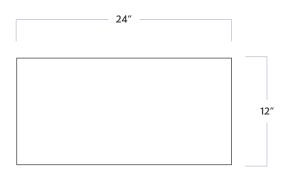

## WALKER° ZANGER

| MATERIAL            | Travertine |
|---------------------|------------|
| FINISH              | Honed      |
| THICKNESS           | 3/8″       |
| SIZE                | 12" x 24"  |
| COVERAGE SQFT/PIECE | 1.918 SqFt |
| MOUNTING            | Loose      |
| MOUNTING            | Loose      |