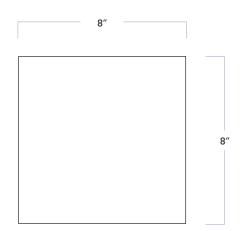

### Duquesa<sup>™</sup> Cement 8" x 8" Field

DATE REVISED: OCTOBER 2024

# Duquesa™ Cement 8" x 8" Field DATE REVISED: OCTOBER 2024

## WALKER° ZANGER

| MATERIAL          | Cement     |
|-------------------|------------|
| FINISH            | Matte      |
| THICKNESS         | 5/8″       |
| SIZE              | 8″ x 8″    |
| COVERAGE SQFT/PIE | CE 0.4445  |
| MOUNTING          | Loose      |
| AVAILABLE COLORS  |            |
|                   |            |
|                   |            |
|                   |            |
| Crema             | Mezzanotte |