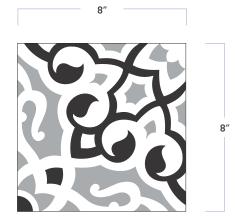

### Duquesa<sup>™</sup> Cement Jasmine

WALKER® ZANGER

| MATERIAL            | Cement  |
|---------------------|---------|
| FINISH              | Matte   |
| THICKNESS           | 5/8″    |
| SIZE                | 8" x 8" |
| COVERAGE SQFT/PIECE | 0.4445  |
| MOUNTING            | Loose   |