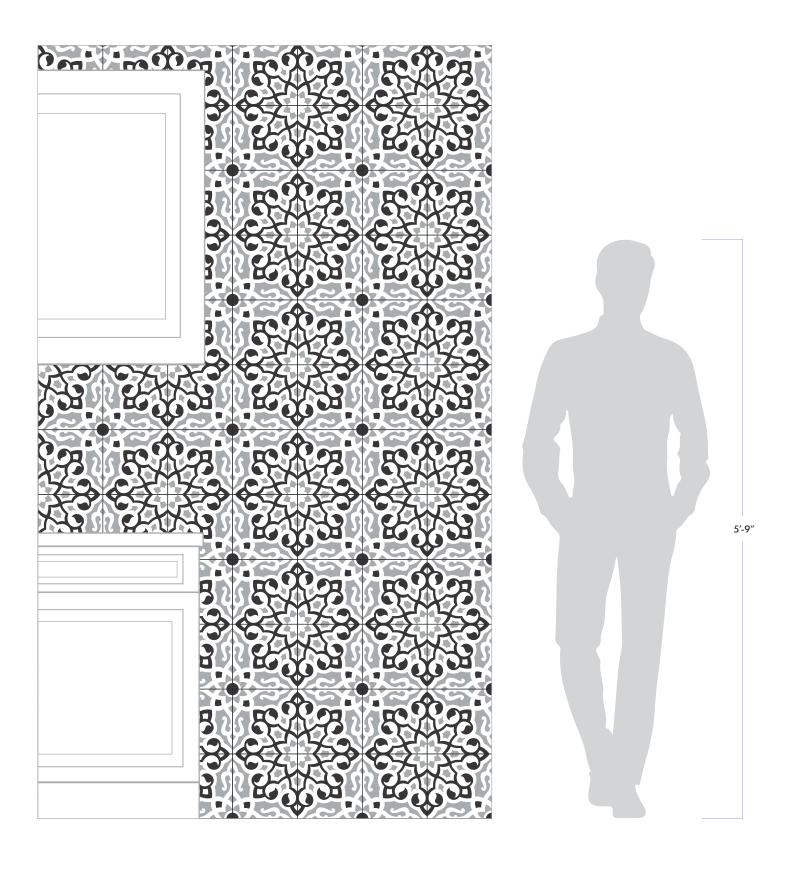

### Duquesa<sup>™</sup> Cement Jasmine

WALKER® ZANGER

| MATERIAL            | Cement  |
|---------------------|---------|
| FINISH              | Matte   |
| THICKNESS           | 5/8″    |
| SIZE                | 8" x 8" |
| COVERAGE SQFT/PIECE | 0.4445  |
| MOUNTING            | Loose   |

# **AVAILABLE COLORS** Gris

Mezzanotte