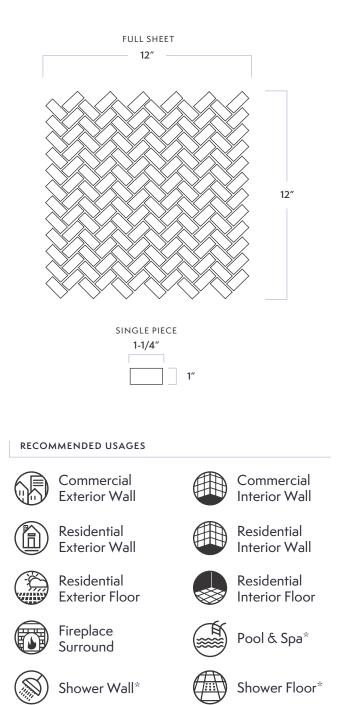

# W A L K E R° Z A N G E R

| MATERIAL            |            | Glass               |              |
|---------------------|------------|---------------------|--------------|
| FINISH              |            | Iridescent/Textured |              |
| THICKNESS           |            | 1/4″                |              |
| SHEET SIZE          |            | 11-1/5″ x 11-1/5″   |              |
| COVERAGE SQFT/PIECE |            | 0.97 SqFt           |              |
| MOUNTING            |            | Mesh                |              |
| AVAILABLE COL       | .ORS       |                     |              |
|                     |            |                     |              |
| Ocean Foam          | Sand Dunes | Driftwood           | Water's Edge |
| Tide                | Marina     |                     |              |