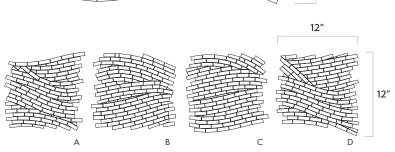

# **FULLY INTERLOCKED PATTERN** 24"

Glass MATERIAL Iridescent/Textured **FINISH** 1/4" THICKNESS 23-7/10" x 23-3/10" SHEET SIZE 3.876 SqFt COVERAGE SQFT/PIECE Mesh MOUNTING