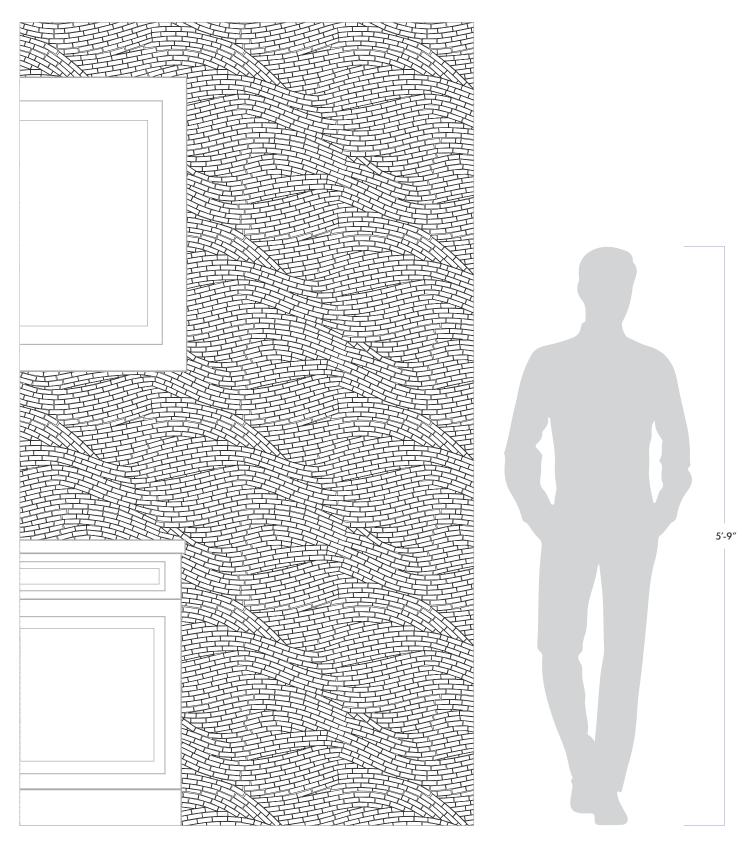

# **FULLY INTERLOCKED PATTERN** 24"

Glass MATERIAL Iridescent/Textured **FINISH** 1/4" THICKNESS 23-7/10" x 23-3/10" SHEET SIZE 3.876 SqFt COVERAGE SQFT/PIECE Mesh MOUNTING

#### **RECOMMENDED USAGES**

Commercial **Exterior Wall** 

Commercial Interior Wall

Residential **Exterior Wall** 

Residential Interior Wall

Residential **Exterior Floor** 

Residential Interior Floor

Fireplace Surround