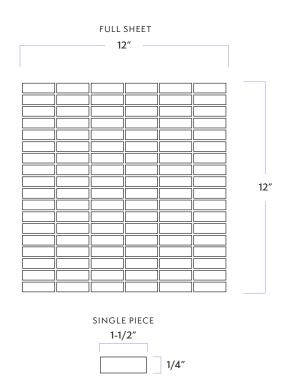

# WALKER° ZANGER

Glass

Iridescent/Textured

| 1111311             |            |                   |               |
|---------------------|------------|-------------------|---------------|
| THICKNESS           |            | 1/4"              |               |
| SHEET SIZE          |            | 11-1/5" x 11-2/5" |               |
| COVERAGE SQFT/PIECE |            | 0.97 SqFt         |               |
| MOUNTING            |            | Mesh              |               |
| AVAILABLE COL       | ORS        |                   |               |
| Ocean Foam          | Sand Dunes | Driftwood         | Water's Edg   |
| Tide                | Marina     | Dilliwood         | vvalei s Lugi |