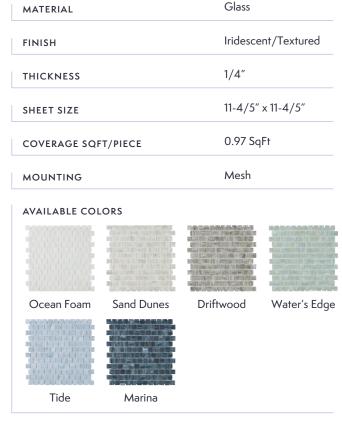

#### MATERIAL DATA

V2 Color Variation

V3 Color Variation (TIDE & MARINA ONLY)

Frost Resistant