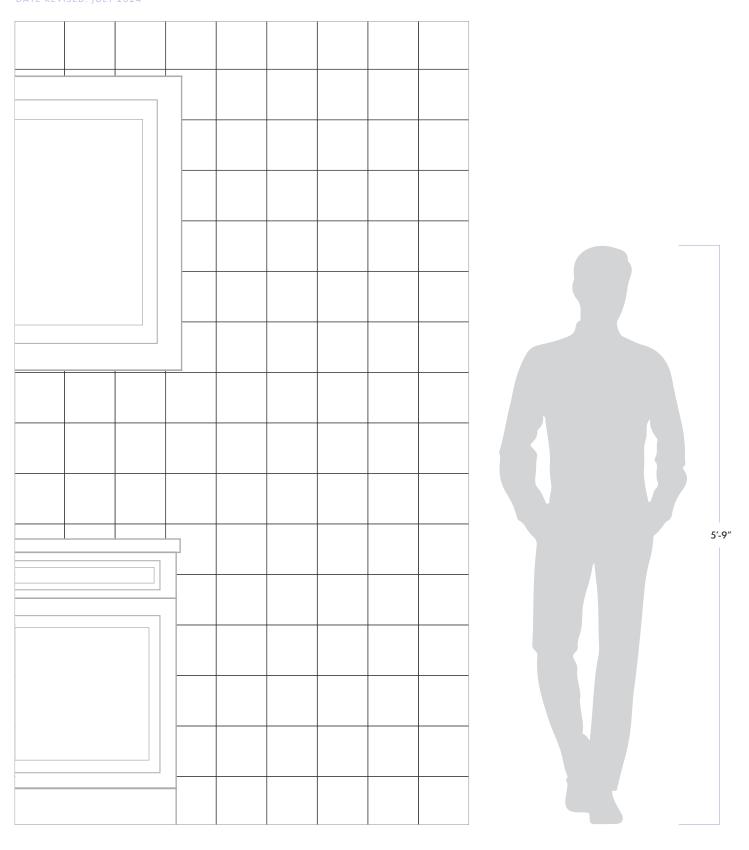

## Stonefield Manor 6" x 6" Field DATE REVISED: JULY 2024

WALKER ZANGER<sup>®</sup>