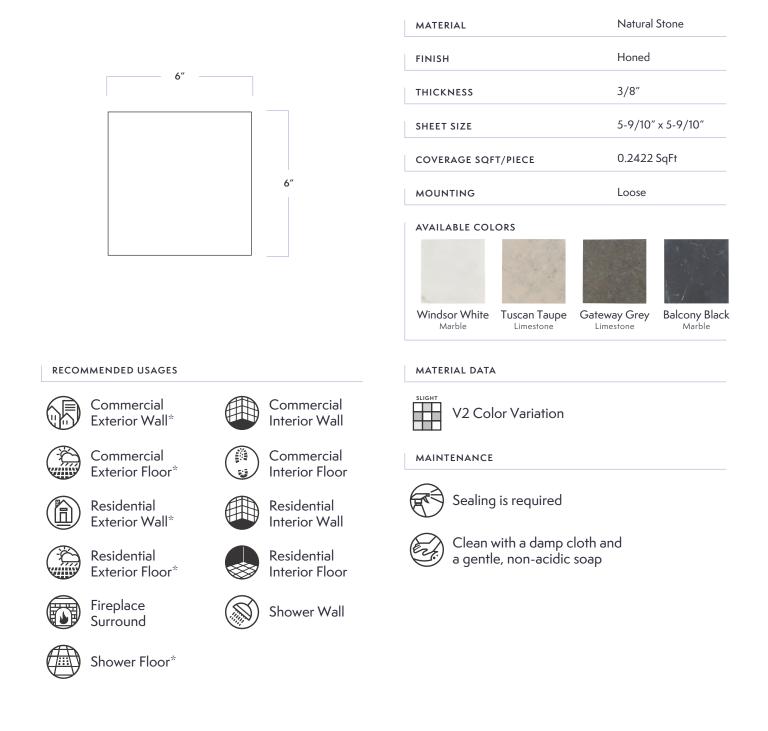

## Stonefield Manor 6" x 6" Field

DATE REVISED: JULY 2024

## ADDITIONAL NOTES

Exterior wall, exterior floor, and shower floor applications are ONLY recommended for Windsor White tiles. All other available colors are recommended for interior usage ONLY. For installation on shower floors, please refer to TCNA guidelines and consult with your installer for proper waterproofing and sealing requirements. All 6" x 6" field tiles feature natural stone products. We recommend sealing all natural stone products with a penetrating sealer and sealing all porous non-polished stone (limestone, tumbled marble, etc.) prior to grouting. Stone is a natural product, and care should be taken to protect it from harsh abrasive cleaners and abrasive cleaning tools. For further questions/information about additional usages, please consult with your installer.