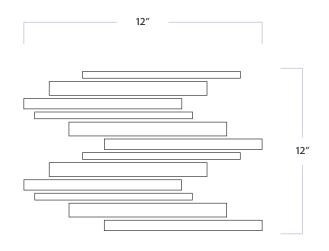

# Continuum Mureto Mosaic

DATE REVISED: OCTOBER 2024

| MATERIAL            |      | Porcelain  |                     |  |
|---------------------|------|------------|---------------------|--|
| FINISH              |      | Natura     | Natural             |  |
| THICKNESS           |      | 3/8″       | 3/8″                |  |
| SHEET SIZE          |      | 11-7/10    | 11-7/10" x 11-7/10" |  |
| COVERAGE SQFT/PIECE |      | 0.956 SqFt |                     |  |
| MOUNTING            |      | Mesh       |                     |  |
| DCOF                |      | >0.42      | >0.42               |  |
| AVAILABLE COLORS    |      |            |                     |  |
| 臺                   | 1    | 1          | 1                   |  |
| Light               | Grey | Greige     | Anthracite          |  |