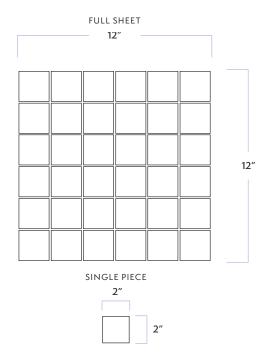

Dark

Sage

Porcelain

DATE REVISED: MAY 2024

| FINISH              | Matte               |
|---------------------|---------------------|
| THICKNESS           | 3/8″                |
| SHEET SIZE          | 11-7/10" x 11-7/10" |
| COVERAGE SQFT/PIECE | 0.956 SqFt          |
| MOUNTING            | Mesh                |
| DCOF                | >0.42               |
| AVAILABLE COLORS    | >0.42               |
|                     |                     |

## Level 2" x 2" Mosaic

DATE REVISED: MAY 2024