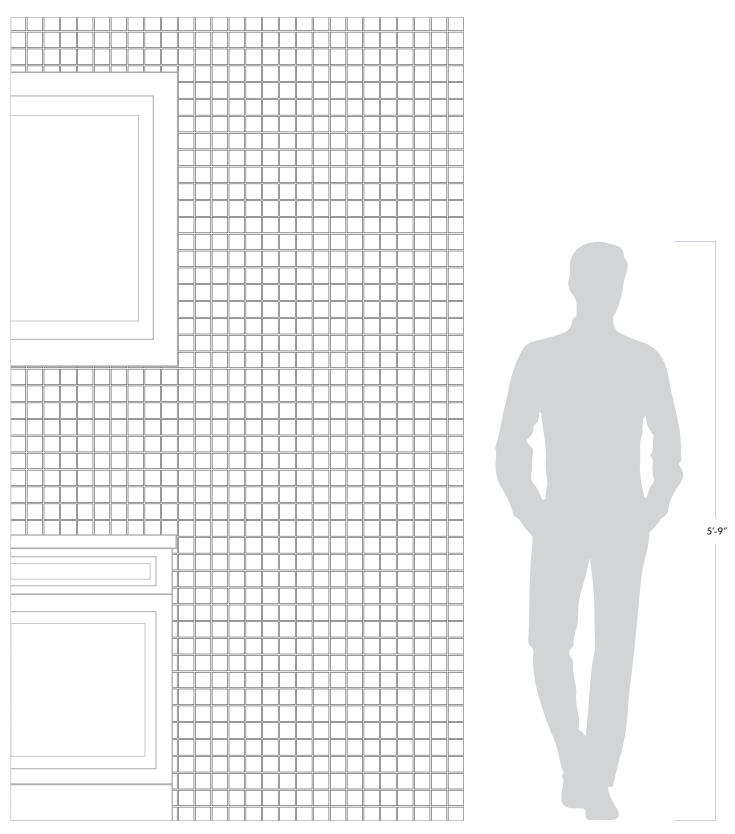

NG            | Mesh                |
| DCOF                | >0.42               |
| AVAILABLE COLORS    | >0.42               |
|                     |                     |

Warm

MATERIAL

White

MATERIAL DATA

MAINTENANCE

Light Grey

V3 Color Variation

Sealing is not required

Clean with a damp cloth and

a gentle, non-acidic soap

Frost Resistant

## RECOMMENDED USAGES



Commercial **Exterior Wall** 



Commercial Interior Wall



Commercial **Exterior Floor** 



Commercial Interior Floor



Residential Exterior Wall



Residential Interior Wall



Residential **Exterior Floor** 



Residential Interior Floor



**Fireplace** Surround



Shower Floor\*



Shower Wall



Steam Shower Floor



Steam Shower Wall

## ADDITIONAL NOTES

## Level 2" x 2" Mosaic

DATE REVISED: MAY 2024