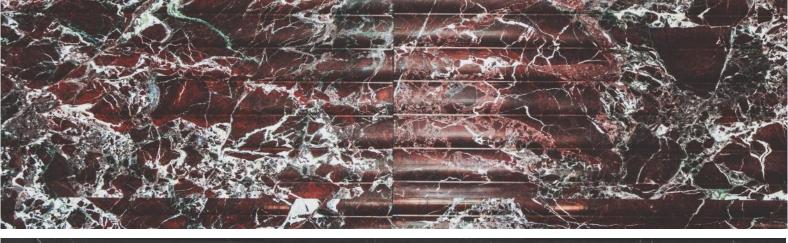

## RECOMMENDED USAGE

Same usages for all products

Interior Wall

Residential Interior Wall

Shower Wall

| FLUTED |  |  |
|--------|--|--|
|        |  |  |
|        |  |  |
|        |  |  |
|        |  |  |
|        |  |  |
|        |  |  |
|        |  |  |
|        |  |  |
|        |  |  |

### SIDE PROFILE

| SIZE      | THICKNESS | SF/PIECE | MATERIAL      | FINISH |
|-----------|-----------|----------|---------------|--------|
| 12" x 24" | 3/4"      | 2.00     | Natural Stone | Honed  |

CHIFFON FLUTED HONED 1224MAWWHNCHORGGECFH

LILAC FLUTED HONED 1224MAWWHNCHORGGELFH

ROSSO LEVANTO FLUTED HONED 1224MAWBRNCHORGGELFH

NERO FLUTED HONED 1224MAWBANCHORGGENFH

WALKER ZANGER<sup>™</sup>

CALIFORNIA | GEORGIA | NEVADA | NEW YORK | NORTH CAROLINA | TEXAS