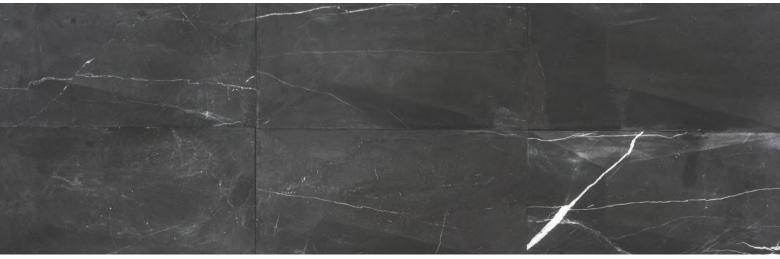

**CHIFFON PRIZM HONED**0612MAWWHNCHORGGECPH

**LILAC PRIZM HONED**0612MAWPRNCHORGGELPH

ROSSO LEVANTO PRIZM HONED

0612MAWBRNCHORGGELPH

**NERO PRIZM HONED** 0612MAWBANCHORGGENPH

CHIFFON FLUTED HONED 1224MAWWHNCHORGGECFH

LILAC FLUTED HONED 1224MAWWHNCHORGGELFH

ROSSO LEVANTO FLUTED HONED 1224MAWBRNCHORGGELFH

NERO FLUTED HONED 1224MAWBANCHORGGENFH

WALKER ZANGER<sup>™</sup>

CALIFORNIA | GEORGIA | NEVADA | NEW YORK | NORTH CAROLINA | TEXAS