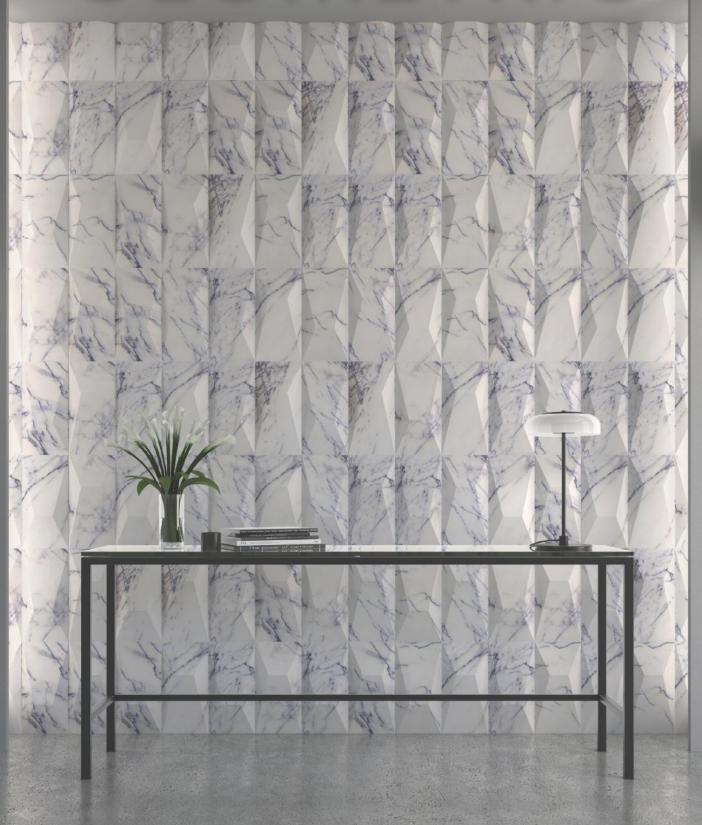

## GEOMETRIC

Step into the realm of Geometric by Walker Zanger, a remarkable collection reshaping fashion with its wonders of natural stone.

Immerse yourself in a range of four enchanting hues, each presenting a unique and irresistible charm.

Fashioned from high-quality natural stone, Geometric tiles possess a profound three-dimensional character that transforms any environment. Enhance your surroundings with the refinement of marble tiles, offered in a striking array of colors.

Geometric goes beyond traditional design, unveiling the Prizm and Fluted tile patterns—delicate and intricate, each tile an artistic masterpiece with patterns that defy replication. Whether embellishing a focal wall or standing as a distinctive decorative statement, Geometric's marble tiles assure to captivate, imprinting an enduring stamp of grace in your space. Embark on an extraordinary journey and let Geometric redefine your notions of style and opulence.

**CHIFFON PRIZM HONED**0612MAWWHNCHORGGECPH

**LILAC PRIZM HONED**0612MAWPRNCHORGGELPH

ROSSO LEVANTO PRIZM HONED

0612MAWBRNCHORGGELPH

**NERO PRIZM HONED** 0612MAWBANCHORGGENPH