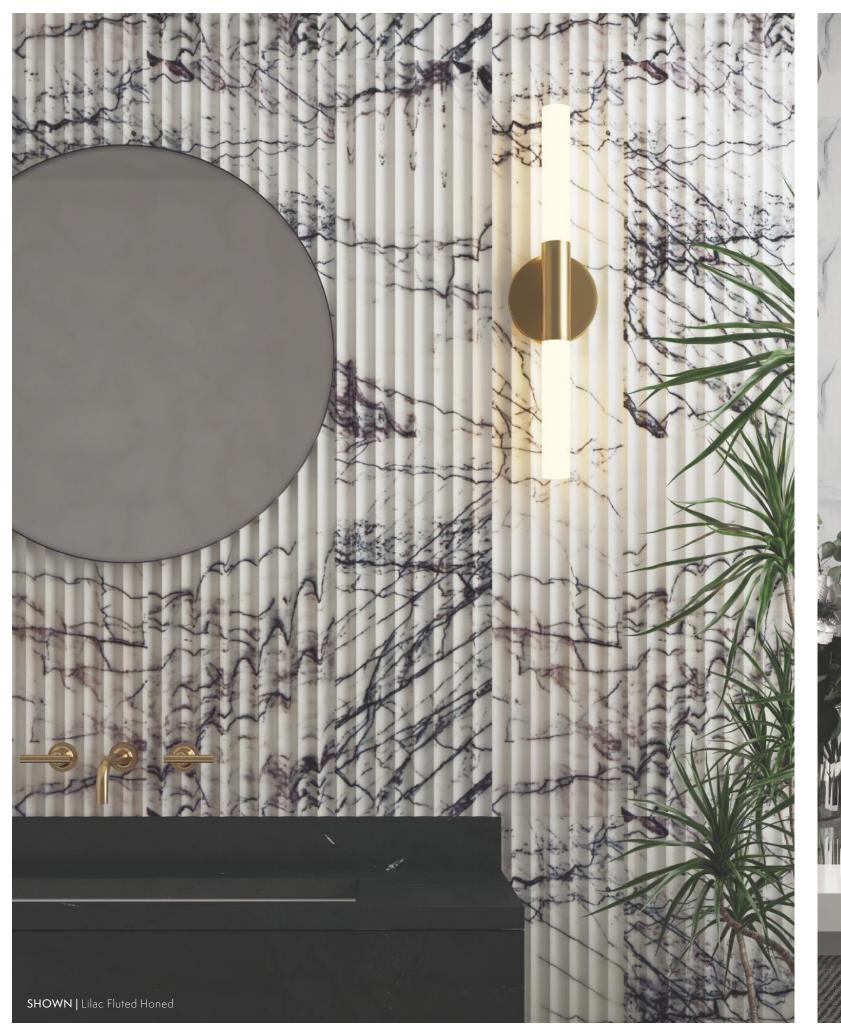

Geometric goes beyond traditional design, unveiling the Prizm and Fluted tile patterns—delicate and intricate, each tile an artistic masterpiece with patterns that defy replication. Whether embellishing a focal wall or standing as a distinctive decorative statement, Geometric's marble tiles assure to captivate, imprinting an enduring stamp of grace in your space. Embark on an extraordinary journey and let Geometric redefine your notions of style and opulence.

**CHIFFON PRIZM HONED**0612MAWWHNCHORGGECPH

**LILAC PRIZM HONED**0612MAWPRNCHORGGELPH

ROSSO LEVANTO PRIZM HONED

0612MAWBRNCHORGGELPH

**NERO PRIZM HONED** 0612MAWBANCHORGGENPH