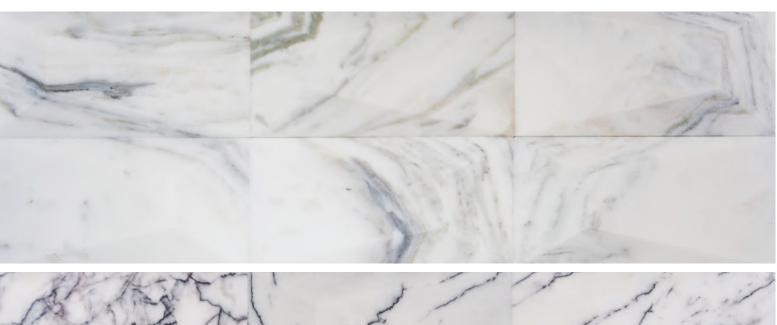

CHIFFON FLUTED HONED 1224MAWWHNCHORGGECFH

LILAC FLUTED HONED 1224MAWWHNCHORGGELFH

ROSSO LEVANTO FLUTED HONED 1224MAWBRNCHORGGELFH

NERO FLUTED HONED 1224MAWBANCHORGGENFH

WALKER ZANGER<sup>™</sup>

CALIFORNIA | GEORGIA | NEVADA | NEW YORK | NORTH CAROLINA | TEXAS