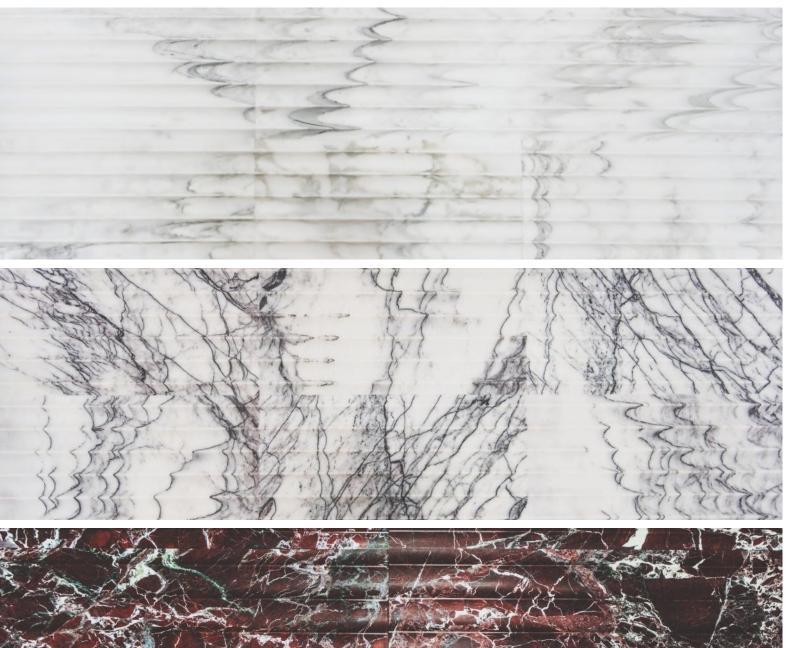

## RECOMMENDED USAGE

Same usages for all products

Interior Wall

Residential Interior Wall

Shower Wall

| FLUTED |  |  |
|--------|--|--|
|        |  |  |
|        |  |  |
|        |  |  |
|        |  |  |
|        |  |  |
|        |  |  |
|        |  |  |
|        |  |  |
|        |  |  |

### SIDE PROFILE

| SIZE      | THICKNESS | SF/PIECE | MATERIAL      | FINISH |
|-----------|-----------|----------|---------------|--------|
| 12" x 24" | 3/4"      | 2.00     | Natural Stone | Honed  |

CHIFFON FLUTED HONED 1224MAWWHNCHORGGECFH

LILAC FLUTED HONED 1224MAWWHNCHORGGELFH

ROSSO LEVANTO FLUTED HONED 1224MAWBRNCHORGGELFH

NERO FLUTED HONED 1224MAWBANCHORGGENFH

WALKER ZANGER<sup>™</sup>

CALIFORNIA | GEORGIA | NEVADA | NEW YORK | NORTH CAROLINA | TEXAS