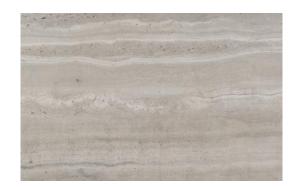

24"x 36"

MODICA BEIGE 2436POTBENCTXRGOJNKM

BRIT OCEAN STONE 2436POTGENCTXRGXVLRW

LAGOS SAND 1LANLSA2436T

NAMUR NERO 2436POTBANCTXRGRGNBF

Landscape field tiles can be installed with a variety of methods, such as pedestal systems, sand setting, and typical mortar or thin set. For further questions/information about additional usages, please consult with your installer.