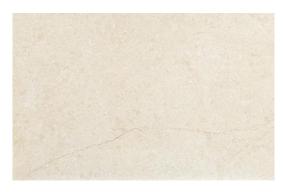

CARRARA 2436POTWHNCTXRGVFRES

MODICA LIGHT GREY 2436POTGRNCTXRGEFBDV

**REVERSO GRIGIO** 2436POTGRNCTXRGQSCXA

MODICA BIANCO 2436POTNCTXRGNFBNH

24"x 36"

MODICA BEIGE 2436POTBENCTXRGOJNKM

BRIT OCEAN STONE 2436POTGENCTXRGXVLRW

LAGOS SAND 1LANLSA2436T

NAMUR NERO 2436POTBANCTXRGRGNBF

Landscape field tiles can be installed with a variety of methods, such as pedestal systems, sand setting, and typical mortar or thin set. For further questions/information about additional usages, please consult with your installer.