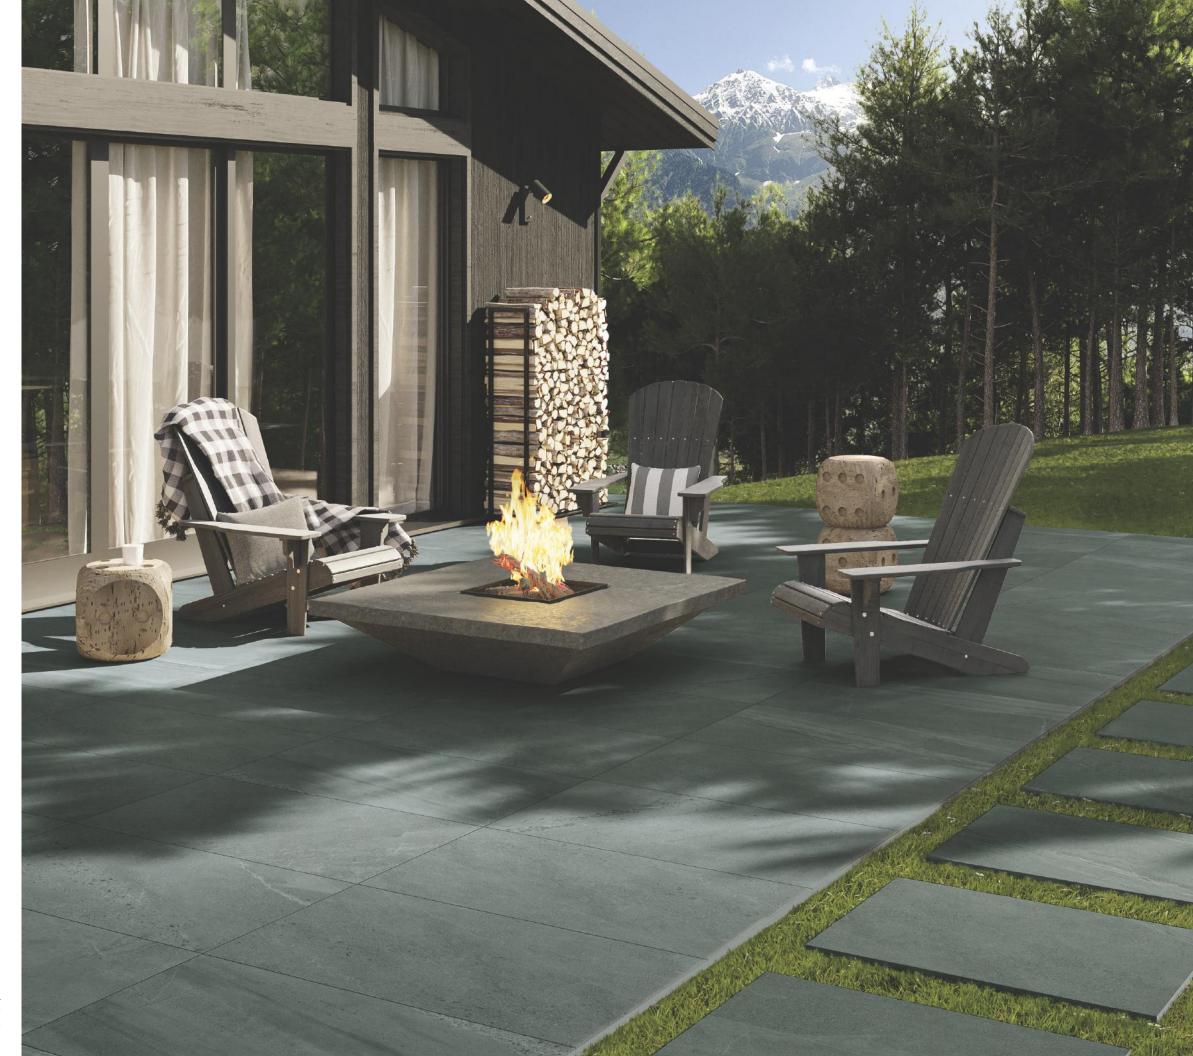

## Landscape

Created with your outdoor sanctuaries in mind, the Landscape Collection enlivens designs with practical elegance and eye-catching simplicity.

The stone-effect large-format porcelain tiles deliver the technical characteristics required for the outdoors while elevating a space with an elaborate or traditional complexion. Choose from a variety of widely differing styles from the minimal, sophisticated look of Modica to the grace of Carrara, Lagos Sand and Reverso Grigio to the expressive Brit Stone Ocean and Namur Nero.

The innovative Landscape Collection is particularly popular with architects and project designers for its lasting beauty and functional qualities.

SHOWN Brit Stone Ocean 24" x 36" Field Tile (Above) Lagos Sand 24" x 36" Field Tile (Front Cover)