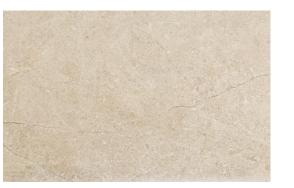

24"x 36"

MODICA BEIGE 2436POTBENCTXRGOJNKM

BRIT OCEAN STONE 2436POTGENCTXRGXVLRW

LAGOS SAND 1LANLSA2436T

NAMUR NERO 2436POTBANCTXRGRGNBF

Landscape field tiles can be installed with a variety of methods, such as pedestal systems, sand setting, and typical mortar or thin set. For further questions/information about additional usages, please consult with your installer.