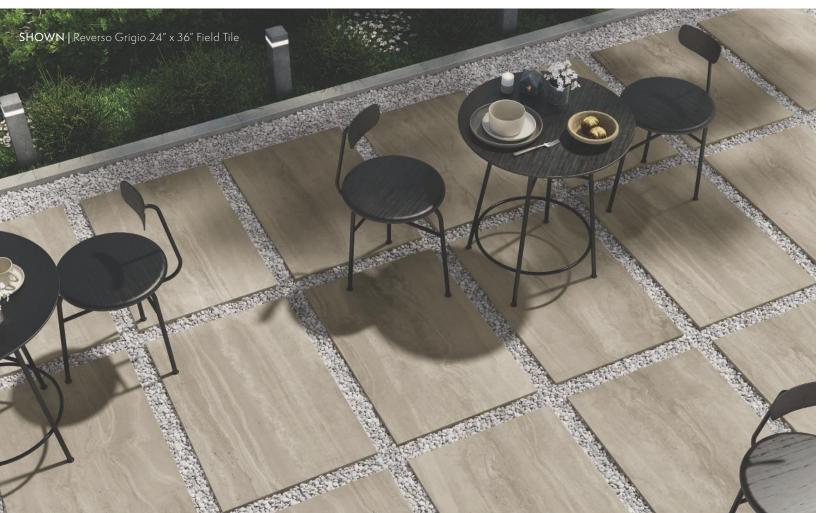

The innovative Landscape Collection is particularly popular with architects and project designers for its lasting beauty and functional qualities.

SHOWN Brit Stone Ocean 24" x 36" Field Tile (Above) Lagos Sand 24" x 36" Field Tile (Front Cover)

CARRARA 2436POTWHNCTXRGVFRES

MODICA LIGHT GREY 2436POTGRNCTXRGEFBDV

**REVERSO GRIGIO** 2436POTGRNCTXRGQSCXA

MODICA BIANCO 2436POTNCTXRGNFBNH