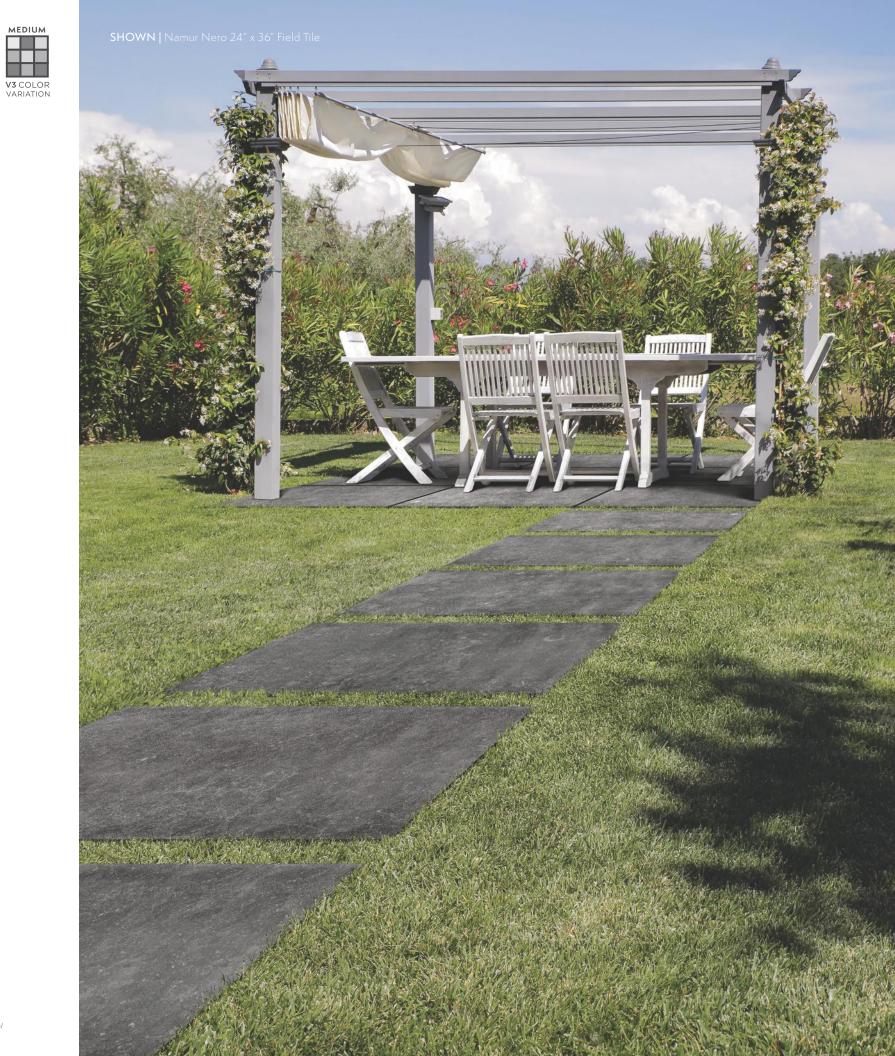

## Landscape

Created with your outdoor sanctuaries in mind, the Landscape Collection enlivens designs with practical elegance and eye-catching simplicity.

The stone-effect large-format porcelain tiles deliver the technical characteristics required for the outdoors while elevating a space with an elaborate or traditional complexion. Choose from a variety of widely differing styles from the minimal, sophisticated look of Modica to the grace of Carrara, Lagos Sand and Reverso Grigio to the expressive Brit Stone Ocean and Namur Nero.

The innovative Landscape Collection is particularly popular with architects and project designers for its lasting beauty and functional qualities.

SHOWN Brit Stone Ocean 24" x 36" Field Tile (Above) Lagos Sand 24" x 36" Field Tile (Front Cover)