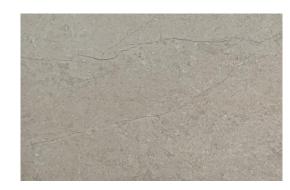

CARRARA 2436POTWHNCTXRGVFRES

MODICA LIGHT GREY 2436POTGRNCTXRGEFBDV

**REVERSO GRIGIO** 2436POTGRNCTXRGQSCXA

MODICA BIANCO 2436POTNCTXRGNFBNH

24"x 36"

MODICA BEIGE 2436POTBENCTXRGOJNKM

BRIT OCEAN STONE 2436POTGENCTXRGXVLRW

LAGOS SAND 1LANLSA2436T

NAMUR NERO 2436POTBANCTXRGRGNBF

Landscape field tiles can be installed with a variety of methods, such as pedestal systems, sand setting, and typical mortar or thin set. For further questions/information about additional usages, please consult with your installer.